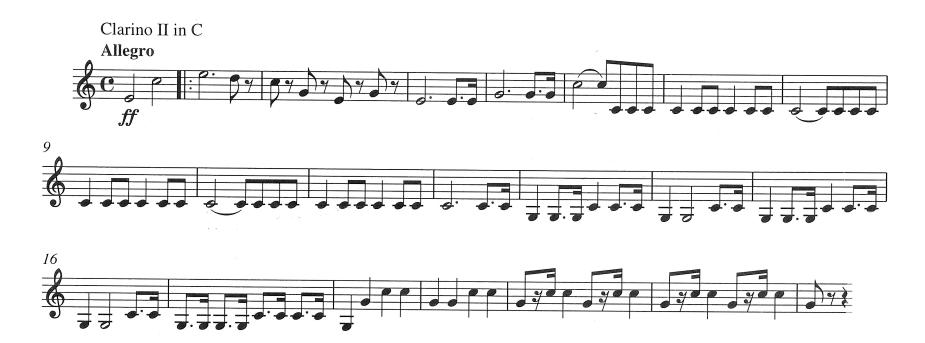

#### III. Second trumpet excerpts:

Beethoven Symphony 5 last movement mm. Beginning - 4 before A

Sight-reading may be required

The Dallas Symphony Orchestra tunes to A=441

# **BEETHOVEN:** Symphony No. 5

Movement 4