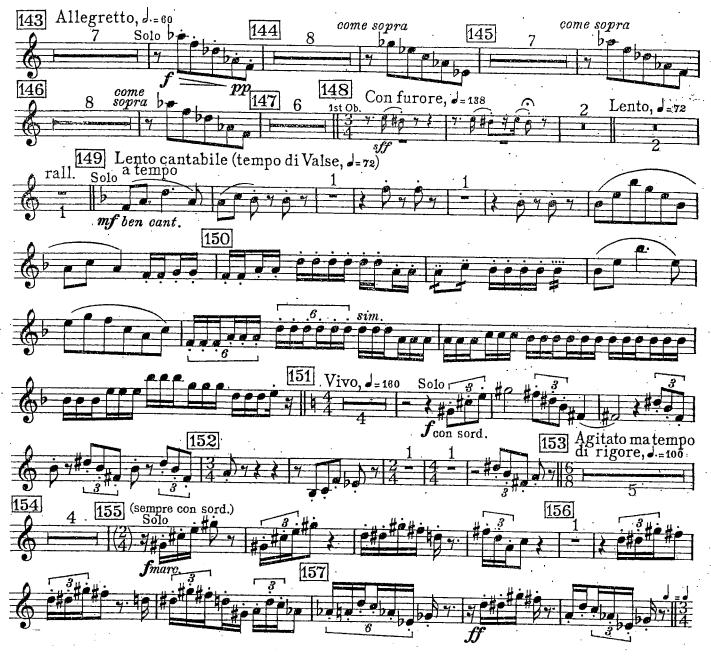

#### II.First trumpet excerpts:

| Bizet            | Carmen<br>Prélude to Act I (mm 3 – 27)                                                              |
|------------------|-----------------------------------------------------------------------------------------------------|
| Mahler           | Symphony No. 5<br>Mvt. I opening                                                                    |
| Mussorgsky/Ravel | Pictures at an Exhibition<br>Opening Promenade                                                      |
| Respighi         | Pines of Rome<br>Offstage Trumpet, Mvt. II: 8 mm. after rehearsal 10 – 17 mm. after<br>rehearsal 10 |
| Schumann         | Symphony No. 2<br>Mvt. 1: Beginning – m. 25 (Beginning – rehearsal A)                               |
| Strauss          | Ein Heldenleben<br>58-62                                                                            |
| Stravinsky       | <i>Petrushka</i> (1947 version)<br>1 m. before 134 – 158; 265 – 267                                 |

#### STRAVINSKY Petrushka

#### Trumpet 1 in B<sub>b</sub>

B. & H. 16349

STRAVINSKY Petrushka