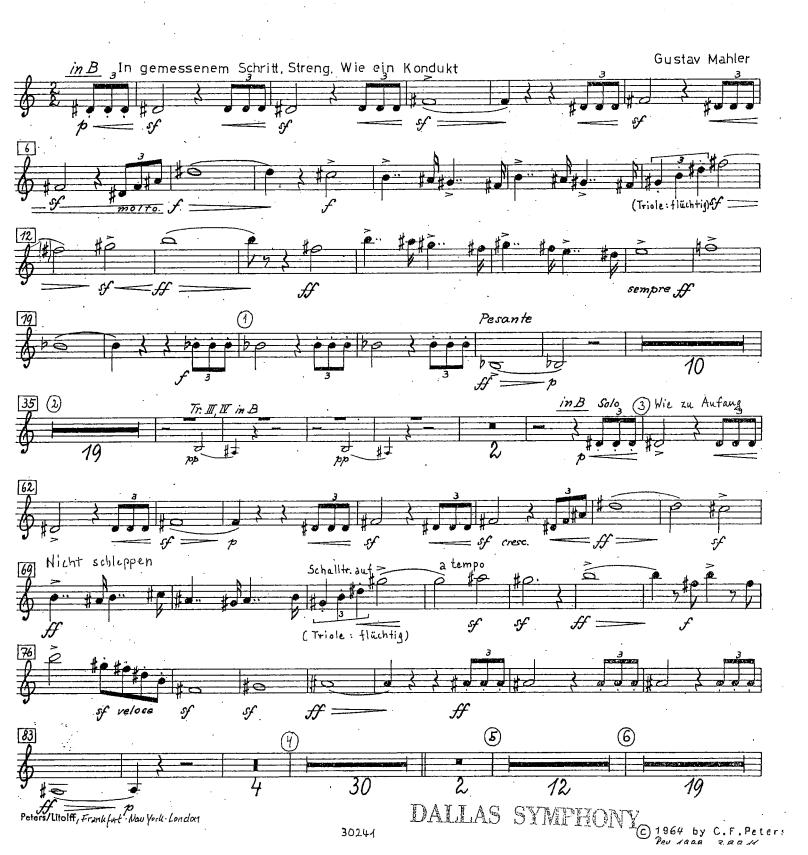

#### II.First trumpet excerpts:

| Bizet            | Carmen<br>Prélude to Act I (mm 3 – 27)                                                              |
|------------------|-----------------------------------------------------------------------------------------------------|
| Mahler           | Symphony No. 5<br>Mvt. I opening                                                                    |
| Mussorgsky/Ravel | Pictures at an Exhibition<br>Opening Promenade                                                      |
| Respighi         | Pines of Rome<br>Offstage Trumpet, Mvt. II: 8 mm. after rehearsal 10 – 17 mm. after<br>rehearsal 10 |
| Schumann         | Symphony No. 2<br>Mvt. 1: Beginning – m. 25 (Beginning – rehearsal A)                               |
| Strauss          | Ein Heldenleben<br>58-62                                                                            |
| Stravinsky       | <i>Petrushka</i> (1947 version)<br>1 m. before 134 – 158; 265 – 267                                 |