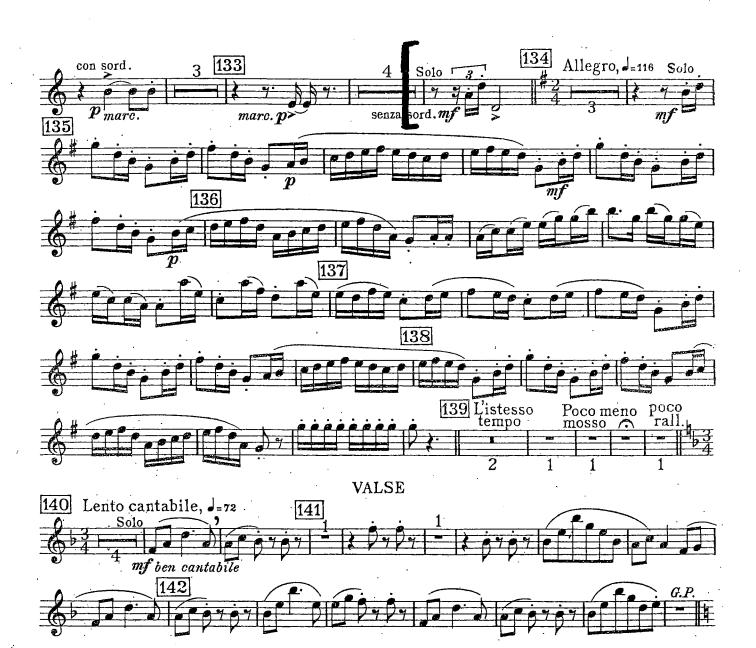

#### II.First trumpet excerpts:

| Bizet            | Carmen<br>Prélude to Act I (mm 3 – 27)                                                              |
|------------------|-----------------------------------------------------------------------------------------------------|
| Mahler           | Symphony No. 5<br>Mvt. I opening                                                                    |
| Mussorgsky/Ravel | Pictures at an Exhibition<br>Opening Promenade                                                      |
| Respighi         | Pines of Rome<br>Offstage Trumpet, Mvt. II: 8 mm. after rehearsal 10 – 17 mm. after<br>rehearsal 10 |
| Schumann         | Symphony No. 2<br>Mvt. 1: Beginning – m. 25 (Beginning – rehearsal A)                               |
| Strauss          | Ein Heldenleben<br>58-62                                                                            |
| Stravinsky       | <i>Petrushka</i> (1947 version)<br>1 m. before 134 – 158; 265 – 267                                 |

#### STRAVINSKY Petrushka

#### Trumpet 1 in B<sub>b</sub>

B. & H. 16349

STRAVINSKY Petrushka