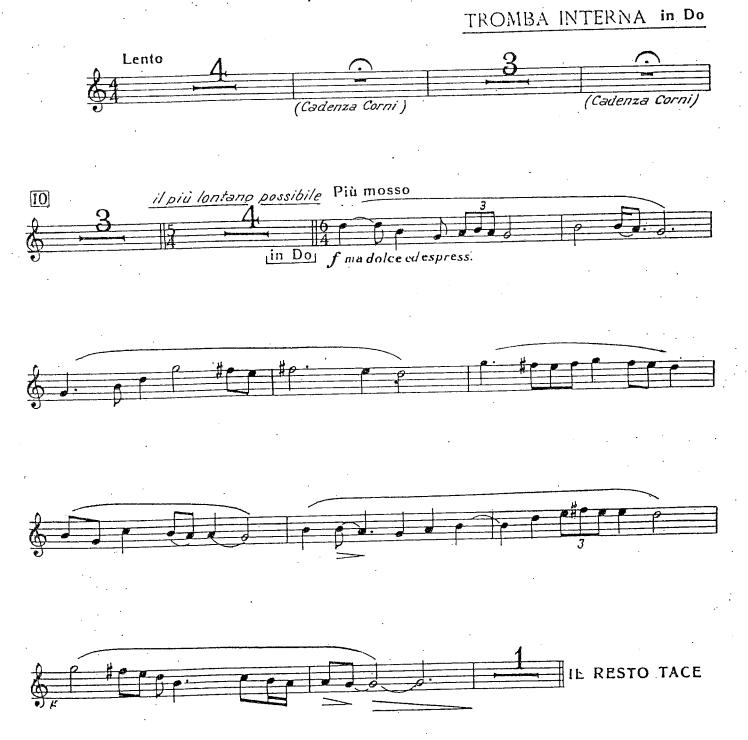

#### O. RESPIGHI

# PINI DI ROMA

I. I pini di Villa Borghese - TACE

II. Pini presso una Catacomba

KALMUS ORCHESTRA LIBRARY

.

•

. . .

· · · ·