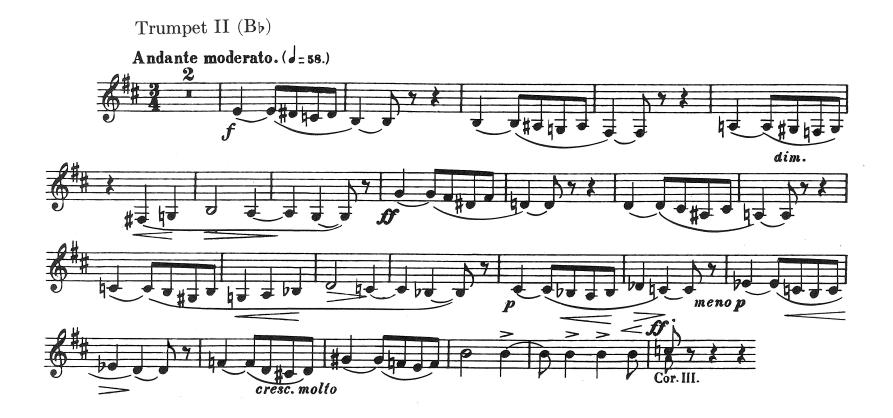

#### III. Second trumpet excerpts:

Beethoven Symphony 5 last movement mm. Beginning - 4 before A

Sight-reading may be required

The Dallas Symphony Orchestra tunes to A=441