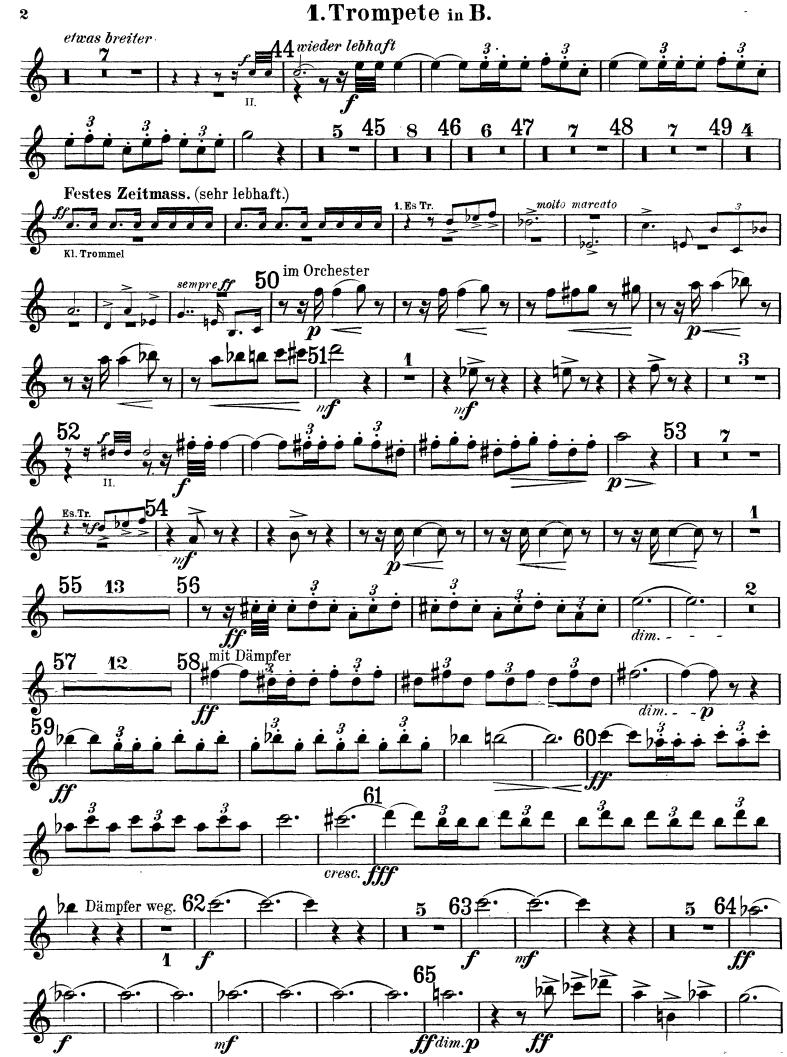

#### II.First trumpet excerpts:

| Bizet            | Carmen<br>Prélude to Act I (mm 3 – 27)                                                              |
|------------------|-----------------------------------------------------------------------------------------------------|
| Mahler           | Symphony No. 5<br>Mvt. I opening                                                                    |
| Mussorgsky/Ravel | Pictures at an Exhibition<br>Opening Promenade                                                      |
| Respighi         | Pines of Rome<br>Offstage Trumpet, Mvt. II: 8 mm. after rehearsal 10 – 17 mm. after<br>rehearsal 10 |
| Schumann         | Symphony No. 2<br>Mvt. 1: Beginning – m. 25 (Beginning – rehearsal A)                               |
| Strauss          | Ein Heldenleben<br>58-62                                                                            |
| Stravinsky       | <i>Petrushka</i> (1947 version)<br>1 m. before 134 – 158; 265 – 267                                 |