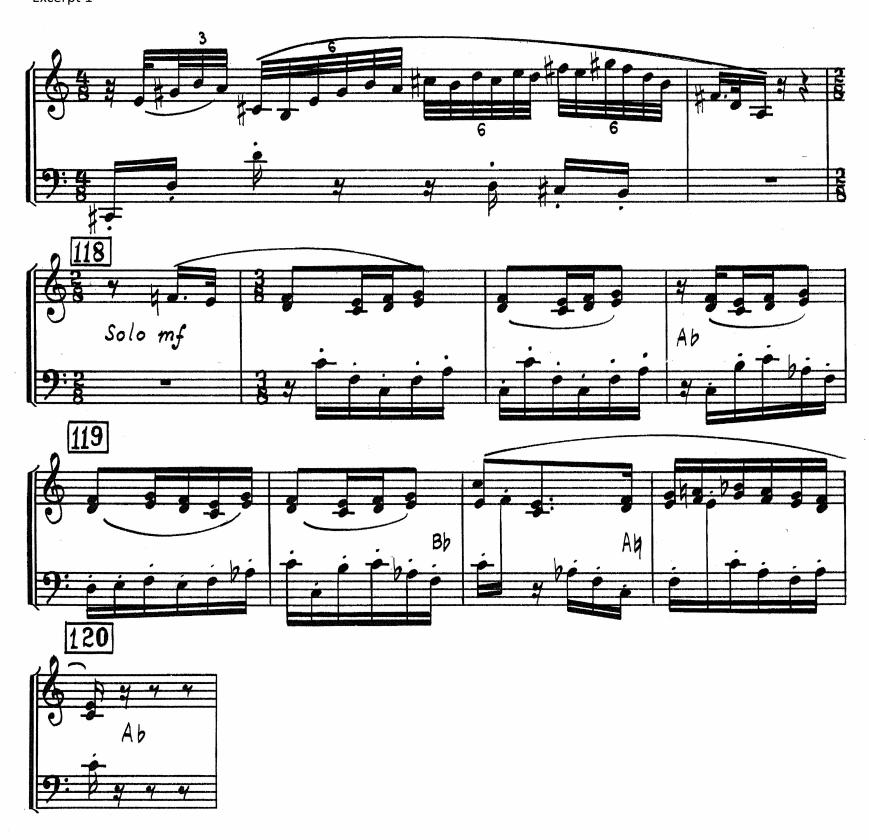

Stravinsky, Symphony in 3 movements *Mvt. 2, 3 bars after Reh. 117 to Reh. 120* 

Tchaikovsky, Swan Lake Cadenza

Sight-reading may be required

The Dallas Symphony Orchestra tunes to A=441

Harp I

# STRAVINSKY: Symphony in Three Movements

Mvt. II

Excerpt 1

Harp
TCHAIKOVSKY: Swan Lake Suite, Op. 20a

Scene 4, Pas d'action