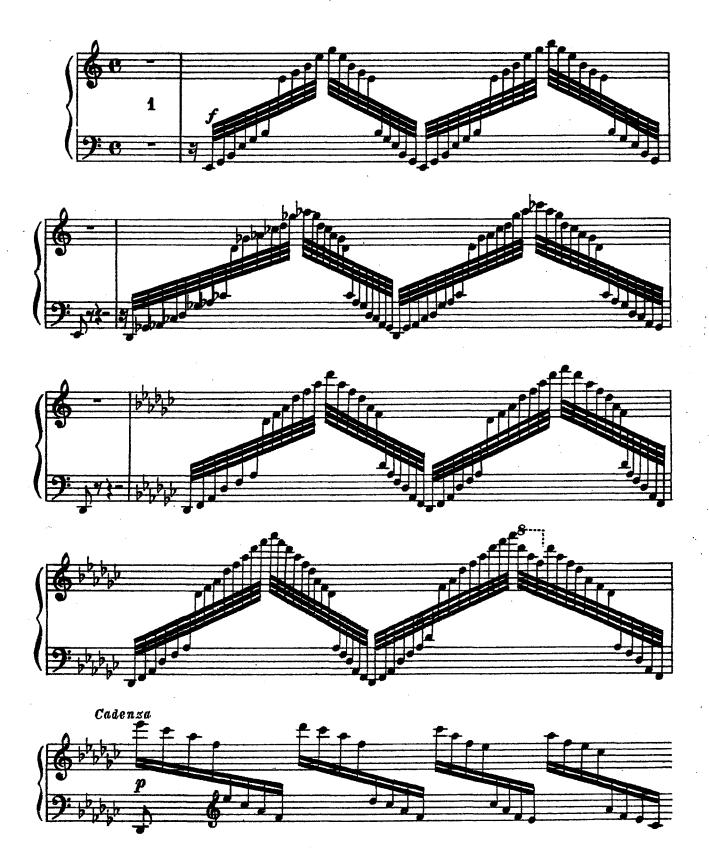

**II. Orchestra Excerpts**

Bartók, Concerto for Orchestra *Mvt. 4, bars 42 - 58* 

Berlioz, Symphonie Fantastique Mvt II. Beginning to 2 bars after rehearsal 23

Strauss, Death and Transfiguration

1 bar after Reh. B through 4 after Reh. C

Stravinsky, Symphony in 3 movements *Mvt. 2, 3 bars after Reh. 117 to Reh. 120* 

Tchaikovsky, Swan Lake Cadenza

Sight-reading may be required

The Dallas Symphony Orchestra tunes to A=441

Harp I

## **BARTOK: Concerto for Orchestra**

Mvt. IV

### Excerpt 1



Harp I BERLIOZ: Symphonie Fantastique

Mvt. II



Harp I STRAUSS: Death and Transfiguration

Excerpt 1



Harp I STRAUSS: Death and Transfiguration

Excerpt 2



# STRAVINSKY: Symphony in Three Movements

Mvt. II

Excerpt 1



Harp
TCHAIKOVSKY: Swan Lake Suite, Op. 20a

Scene 4, Pas d'action