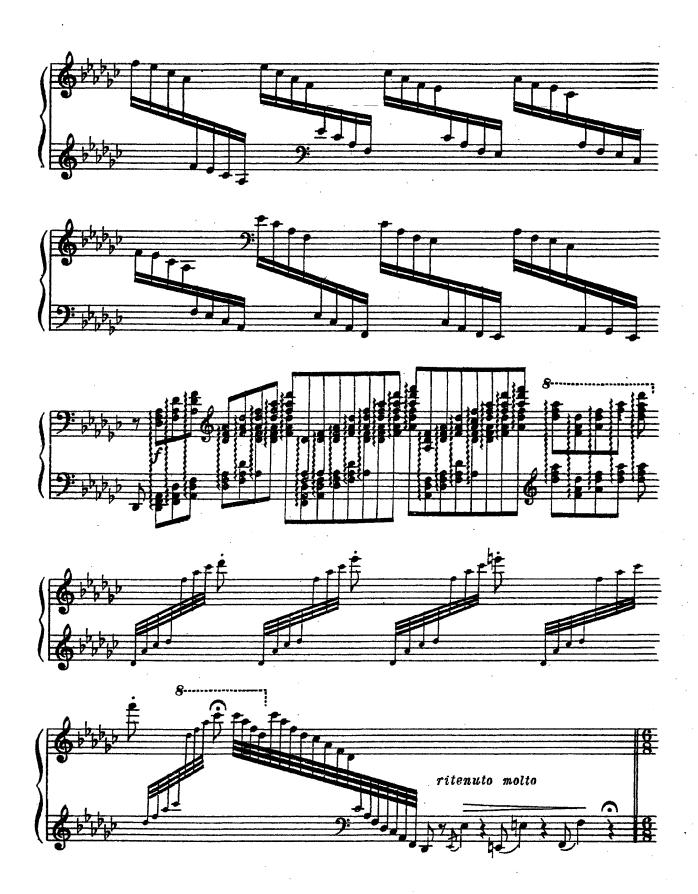

II. Orchestra Excerpts**

Bartók, Concerto for Orchestra *Mvt. 4, bars 42 - 58* 

Berlioz, Symphonie Fantastique Mvt II. Beginning to 2 bars after rehearsal 23

Strauss, Death and Transfiguration

1 bar after Reh. B through 4 after Reh. C

Stravinsky, Symphony in 3 movements *Mvt. 2, 3 bars after Reh. 117 to Reh. 120* 

Tchaikovsky, Swan Lake Cadenza

Sight-reading may be required

The Dallas Symphony Orchestra tunes to A=441

Harp I

## **BARTOK: Concerto for Orchestra**

Mvt. IV

### Excerpt 1



Harp I BERLIOZ: Symphonie Fantastique

Mvt. II



Harp I STRAUSS: Death and Transfiguration

Excerpt 1



Harp I STRAUSS: Death and Transfiguration

Excerpt 2



# STRAVINSKY: Symphony in Three Movements

Mvt. II

Excerpt 1



Harp
TCHAIKOVSKY: Swan Lake Suite, Op. 20a

Scene 4, Pas d'action