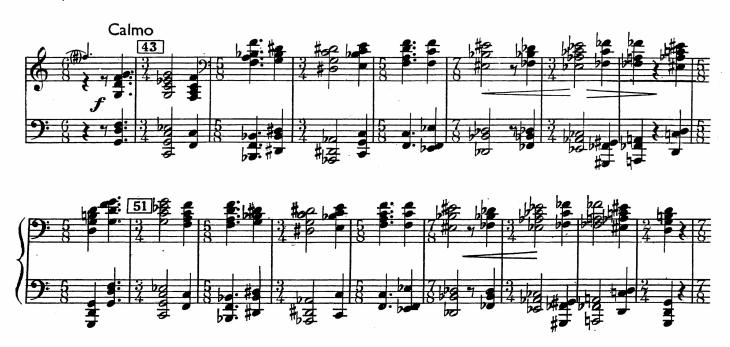

## LIVE FELLOWSHIP MASTER LIST- HARP

#### I. Solo Repertoire

Ravel, Introduction and Allegro Cadenza

### **II. Orchestra Excerpts**

Bartók, Concerto for Orchestra *Mvt. 4, bars 42 - 58* 

Berlioz, Symphonie Fantastique Mvt II. Beginning to 2 bars after rehearsal 23

Strauss, Death and Transfiguration

1 bar after Reh. B through 4 after Reh. C

Stravinsky, Symphony in 3 movements *Mvt. 2, 3 bars after Reh. 117 to Reh. 120* 

Tchaikovsky, Swan Lake Cadenza

Sight-reading may be required

The Dallas Symphony Orchestra tunes to A=441

Harp I

## **BARTOK: Concerto for Orchestra**

Mvt. IV

### Excerpt 1



Harp I BERLIOZ: Symphonie Fantastique

Mvt. II



Harp I STRAUSS: Death and Transfiguration

Excerpt 1



Harp I STRAUSS: Death and Transfiguration

Excerpt 2



# STRAVINSKY: Symphony in Three Movements

Mvt. II

Excerpt 1



Harp
TCHAIKOVSKY: Swan Lake Suite, Op. 20a

Scene 4, Pas d'action